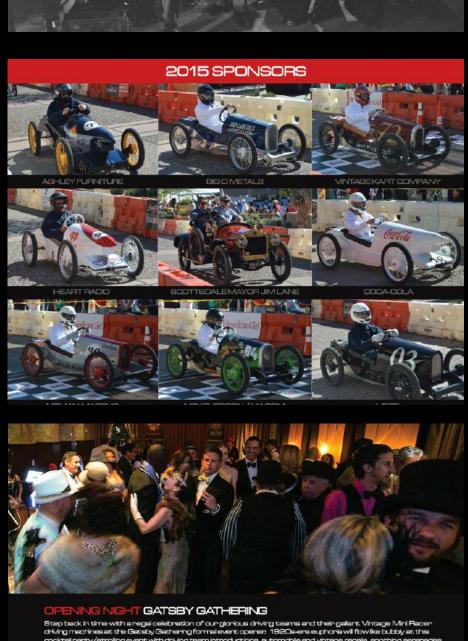

#### VINTAGE MINI RACERS

Vintage Karti Dompany'e 'Vintage Mini Racere' honor cycleoare of the peet and are superfoly engines compact 200cc chiving machines on technologicaly solvenced Vintage Mini Recencheseis. The rac meticulously tocked and hand-sesembled in Vintage Karti Company's fabrication facility in Mesa, Ar

#### **MarketShare**

Strategic Marketing by Design

Santa Monica • Scottsdale 310.804.8026

Grand Prix of Scottsdale 2015, Vintage Kart Company Strategies, Creative & Capital for Major Auto Racing Event & Automotive Manufacturing Company Executive Producer / Founding Member - Grand Prix of Scottsdale Founding Member - Vintage Kart Company