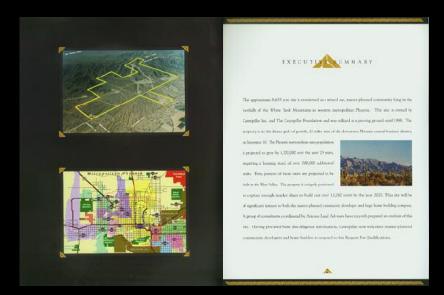

# PROPERTY MANAGEMENT

MarketShare
Strategic Marketing by Design

Arizona Land Advisors for DMB's Verrado

The McCrae Group of Companies

Sunchase Holdings for Mountain House San Joacquin, CA

PROPERTY LOCATION

Outstands indicated a Location At their dustreases to their Son Provision Stop Area in western Size Scoppin County of the junction of Interdede Rejlawing 205 and 500; "The project site, should on the counters adopt of the intercented Nills So inline and of Son Provision, is in the interedition point of growth willing algorithms to assume parties on the counter of the provision of the son and so the counter of the count