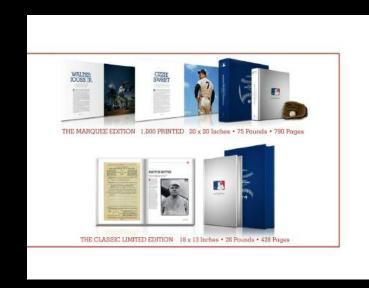

"Reproductions of rare basebal memorabilia mined from Cooperstown, a six-foot-wide gatefold dedicated to trading cards, and photo essays from photographers such as SIX Water loss in all combine to create a high-def, cinematic experience of a book that is worth every cerny"

"Reproductions of rare baseball memorabilis mined from Cooperstawn, a sur-foot-wide gatafold dedicated to trading cards, and photo essays from photographers such as SI's Watter looss Jr. all combine to create a high-def, cinematic experience of a book that is worth every cerny."